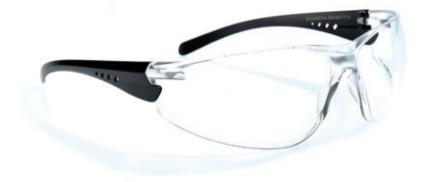

### **Technical features**

Safety spectacles. Lens: polycarbonate. Lens thickness: 2,00 mm. Frame: polycarbonate, temples with ventilation. Treatment: anti-scratch, anti-fog. Weight: 23 g. Colour: black. Packaging: carton of 100 pieces. Subpackaging: box of 10 pieces (under individual polybag).

# **INCREDIBLY LIGHTWEIGHT**

> Better protection thanks to the polycarbonate.

> Anti-scratch and anti-fog treatment.

> Breathable thanks to the temples with ventilation.

Advantages

> Quality and reliability of ISO 9001 / ISO 14001 certified production.