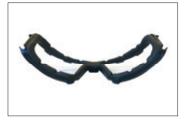

# **REMOVABLE FOAM**

Removable EVA foam.

**Treatment:** anti-scratch, anti-fog and against UVs. **Dimensions:** 150 mm x 160 mm x 55 mm.

Weight: 46 g. Colour: black.

**Packaging:** carton of 100 pieces. **Subpackaging:** box of 10 pieces