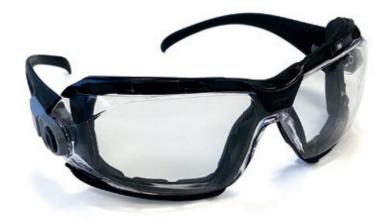

#### Area of use\*

OOD PROCESSIN

JIGHT INDUSTR

FINISHINGS GREE

**Technical features** 

Safety spectacles.

**Lens:** one piece, polycarbonate. **Lens thickness:** 2.00 mm.

Frame: polyamide, adjustable temples.

Removable EVA foam.

**Treatment:** anti-scratch, anti-fog and against UVs. **Dimensions:** 150 mm x 160 mm x 55 mm.

Weight: 46 g. Colour: black.

**Packaging:** carton of 100 pieces. **Subpackaging:** box of 10 pieces