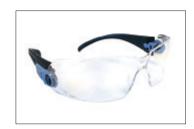

#### Area of use\*

OOD PROCESSIN

JIGHT INDUSTR

FINISHINGS GREE

**Technical features** 

Safety spectacles.

**Lens:** one piece, polycarbonate. **Lens thickness:** 2.00 mm.

Frame: polyamide, adjustable temples.

Removable EVA foam.

**Treatment:** anti-scratch, anti-fog and against UVs. **Dimensions:** 150 mm x 160 mm x 55 mm.

Weight: 46 g. Colour: black.

**Packaging:** carton of 100 pieces. **Subpackaging:** box of 10 pieces