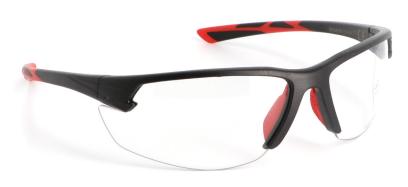

#### **Technical features**

Safety spectacles.

Lens: polycarbonate.

Lens thickness: 2.00 mm.

Frame: polycarbonate and TPR.

Bi-material temples, with anti-slip insert.

Nose bridge with anti-slip insert. Treatment: anti-scratch, anti-fog.

Weight: 25 g.

Colour: black and red.

Packaging: carton of 100 pieces. Subpackaging: box of 10 pieces

(under individual polybag).