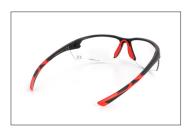

#### **Technical features**

Safety spectacles.

Lens: polycarbonate.

Lens thickness: 2.00 mm.

Frame: polycarbonate and TPR.

Bi-material temples, with anti-slip insert.

Nose bridge with anti-slip insert. Treatment: anti-scratch, anti-fog.

Weight: 25 g.

Colour: black and red.

Packaging: carton of 100 pieces. Subpackaging: box of 10 pieces

(under individual polybag).