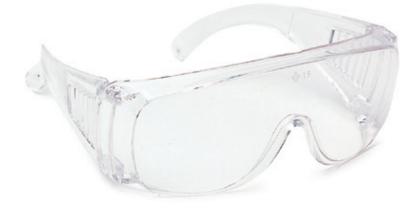

### **Technical features**

Overspectacles. Lens: one piece, polycarbonate. Lens thickness: 2.00 mm. No metallic part. Treatment: against UVs. Dimensions: 150 mm x 160 mm x 60 mm. Weight: 44 g. Colour: clear. Packaging: carton of 100 pieces. Subpackaging: box of 10 pieces (under individual polybag).