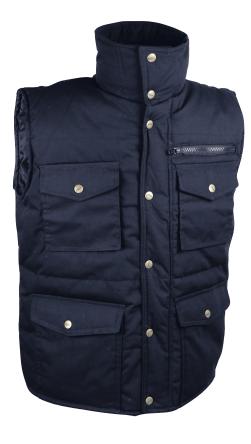

#### Bodywarmer.

Outside material: 65% polyester and 35% cotton, 160 gsm.

Lining: 100% taffeta polyester, 50 gsm.

Padding: 100% polyester, 200 gsm.

7 outer pockets and 1 inner pocket.

Zip fastening under studded flap.

Loins protection.

Colour: navy blue.

Sizes: M to 3XL.

Packaging: carton of 10 pieces.

Subpackaging: individual polybag.