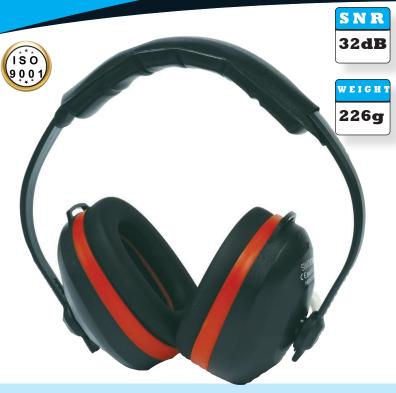

## **Technical features**

- ✓ Comfortable ear-muff.
- → Thick protective cups with inner insulating foam.
- ✓ Red and black colour cups very easy to adjust.
- This model includes a soft and comfortable P.V.C cushion on the black plastic headband.
- ✓ Soft foam filled cushions.
- ✓ Weight: 226 g.
- → Packing: carton of 60 pieces.
  - bundle of 10 pieces.

## **Advantages**

- ✓ Soft and large watertight pads.
- → Comfort and softness of wear even during long use.
- ✓ Good and regular fit all around the ear.

EN 352-1: 2002

Values of sound attenuation

SNR value in accordance with ISO / DIS 4869-2 with parameter  $\alpha$  = 1

SNR value: 32 dB (H:34 dB M:30 dB L: 23 dB)

| Frequency (Hz)        | 125  | 250  | 500  | 1000 | 2000 | 4000 | 8000 |
|-----------------------|------|------|------|------|------|------|------|
| Mean attenuation (dB) | 19.1 | 22.4 | 30.1 | 38.9 | 33.4 | 39.6 | 37.6 |
| Standard deviation    | 2.2  | 2.5  | 2.0  | 2.3  | 2.2  | 2.1  | 2.6  |
| APV (dB)              | 16.9 | 19.9 | 28.1 | 36.6 | 31.2 | 37.5 | 35.0 |