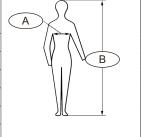

| Sizes | Chest<br>(cm)<br>(A) | Height (cm) (B) |  |
|-------|----------------------|-----------------|--|
| S     | 84-96                | 160-172         |  |
| М     | 92-104               | 166-178         |  |
| L     | 100-112              | 172-184         |  |
| XL    | 108-120              | 180-192         |  |
| 2XL   | 116-128              | 188-198         |  |
| 3XL   | 126-138              | 192-202         |  |
|       |                      | ,               |  |