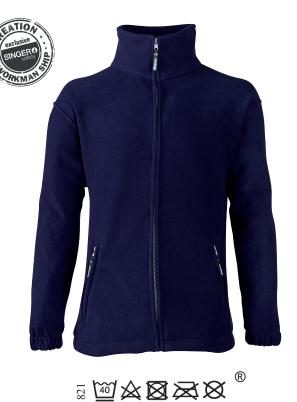

#### >> Technical features

- → Polyester Polar fleece jacket.
- ✓ Unlined.
- Front zipper closing.
- ✓ 2 outer side pockets with zip.
- → Drawcord with stopper for tightening around bottom of garment.
- ✓ Elasticated wrists.
- ✓ Colour: blue.
- ✓ Sizes and packings:

# >> Advantages

- Comfort and softness of Polar fleece fabric.
- → Two convenient outside pockets with zip.
- ✓ Also available in blue colour (POLKA).
- ✓ With elasticated cuffs to prevent the cold to come in.