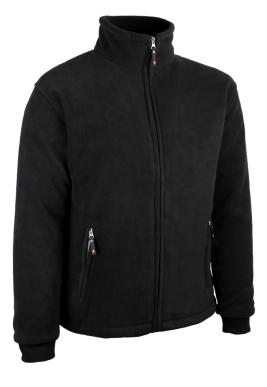

#### Jacket.

Material: 100% polar fleece polyester, 350 gsm.

Lining: taffeta polyester.

2 outer pockets and 1 inner pocket.

Zip fastening. Knitted wrists.

**Colour:** black. **Sizes:** 2XS to 3XL.

**Packaging:** carton of 10 pieces. **Subpackaging:** individual polybag.

# **Advantages**

- > Warm and comfortable thanks to material (polar fleece polyester).
- > Quality clothing and materials.
- > Quality and safety of materials with OEKO-TEX® certification.
- > Quick adjustment thanks to the zip fastening.