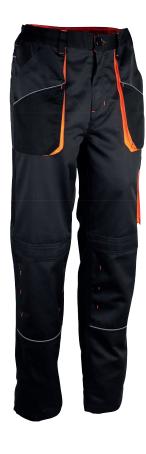

## Area of use\*

**Technical features** 

Work trousers.

**Material:** 65% polyester and 35% cotton, 245 gsm. Various outer pockets. Fly with zipper and button. Loops for belt. Knee pad pockets. Elasticated waist. Refl ective piping.

Colour: black, grey and orange. Sizes: XS to 4XL.

**Packaging:** carton of 10 pieces. **Subpackaging:** individual polybag.

## **Advantages**

- > Light and comfortable thanks to material (polyester/cotton).
- > Functional and practical thanks to various outer pockets.
- > Quality and safety of materials with OEKO-TEX® certification.
- > Quick adjustment thanks to the elasticated waist.
- > Better visibility thanks to reflective piping.
- > Knee pad pockets.