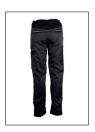

## Area of use\*

**Technical features** 

Work trousers.

**Material:** 65% polyester and 35% cotton, 245 gsm. Various outer pockets. Fly with zipper and button. Loops for belt. Knee pad pockets. Elasticated waist. Refl ective piping.

Colour: black, grey and orange. Sizes: XS to 4XL.

**Packaging:** carton of 10 pieces. **Subpackaging:** individual polybag.

## **Advantages**

- > Light and comfortable thanks to material (polyester/cotton).
- > Functional and practical thanks to various outer pockets.
- > Quality and safety of materials with OEKO-TEX® certification.
- > Quick adjustment thanks to the elasticated waist.
- > Better visibility thanks to reflective piping.
- > Knee pad pockets.