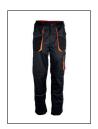

## Area of use\*

**Technical features** 

Work trousers.

**Material:** 65% polyester and 35% cotton, 245 gsm. Various outer pockets. Fly with zipper and button. Loops for belt. Knee pad pockets. Elasticated waist. Refl ective piping.

Colour: black, grey and orange. Sizes: XS to 4XL.

**Packaging:** carton of 10 pieces. **Subpackaging:** individual polybag.

## **Advantages**

- > Light and comfortable thanks to material (polyester/cotton).
- > Functional and practical thanks to various outer pockets.
- > Quality and safety of materials with OEKO-TEX® certification.
- > Quick adjustment thanks to the elasticated waist.
- > Better visibility thanks to reflective piping.
- > Knee pad pockets.