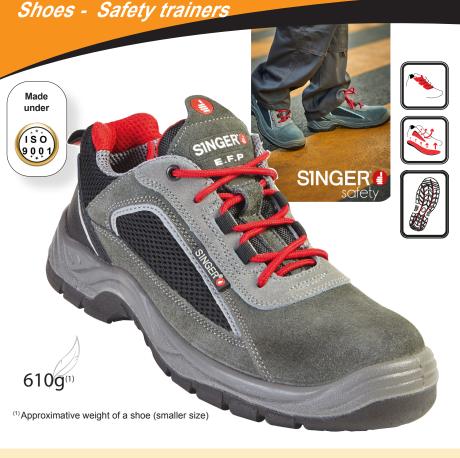

## >> Use (\*)

Especially suitable for works in logistics, tertiary sector. For all types of jobs requiring high mobility and comfort. Tiler, driver, warehousing, storage, printing, transport... (avoid use in highly aggressive or dirty environments).

## >> Technical features

- ✓ Low cut safety shoes
- → Split suede leather and ventilated polyester mesh.
- ✓ E.F.P. tongue.
- Ergonomic insole preformed in PU.
- Steel puncture resistant midsole.
- Double-density polyurethane sole.
- → Black and grey colour, grey stitching.
- ✓ Sizes: 37 to 47.
- Packing: Carton of 10 pairs.

## >> Advantages

- ✓ Shoes sold with an extra pair of grey laces.
- ✓ Retro-reflective piping.
- ✓ Unique ergonomic Foam protect (E.F.P) system on collar: design & materials specifically designed to minimize compression, stabilize the lacing in order to provide optimum comfort and support.
- ▼ The composition and the structure of the Mesh lining allow the foot to breathe '«Clim pack».
- ✓ Dual density sole, antistatic, slip resistant, resistant to oils and hydrocarbons, produced by injection directly on the upper, ensures a high resistance to mechanical stress.