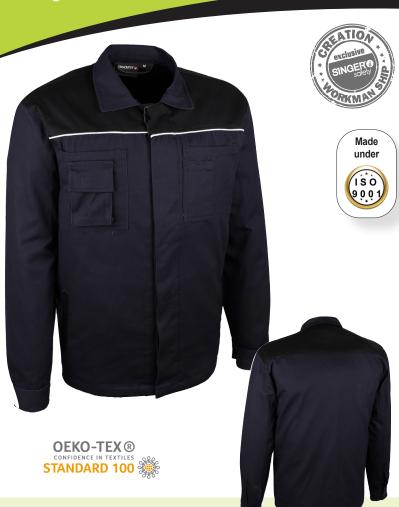

## >> Technical features

- Work jacket with collar.
- 100% cotton, 300 gsm.
- Front button fastening with flap.
- External pockets at the waist.
- Mobile phone pocket.
- 1 pen holder.
- 2 side pockets.
- Interior pockets.
- Cuffs with button.
- White piping.

Colour: Bi-color ink blue / black. Sizes: S, M, L, XL, 2XL, 3XL, 4XL. Packaging: - Carton of 10 pieces.

- Each piece under individual polybag

Learn more: www.singer.fr

## >> Advantages

- It is thanks to the know-how of Singer® Safety that they garments were designed and created.
- We take the utmost care in selecting fabrics, accessories and clothing in order to provide you with comfort, efficiency and functionality.
- → The many and varied pockets are designed to help in the organisation of your work.
- The range has been designed to offer you products that are more current, multi-functional, in materials soft and comfortable to wear, with a colour scheme that is pleasant and trendy.